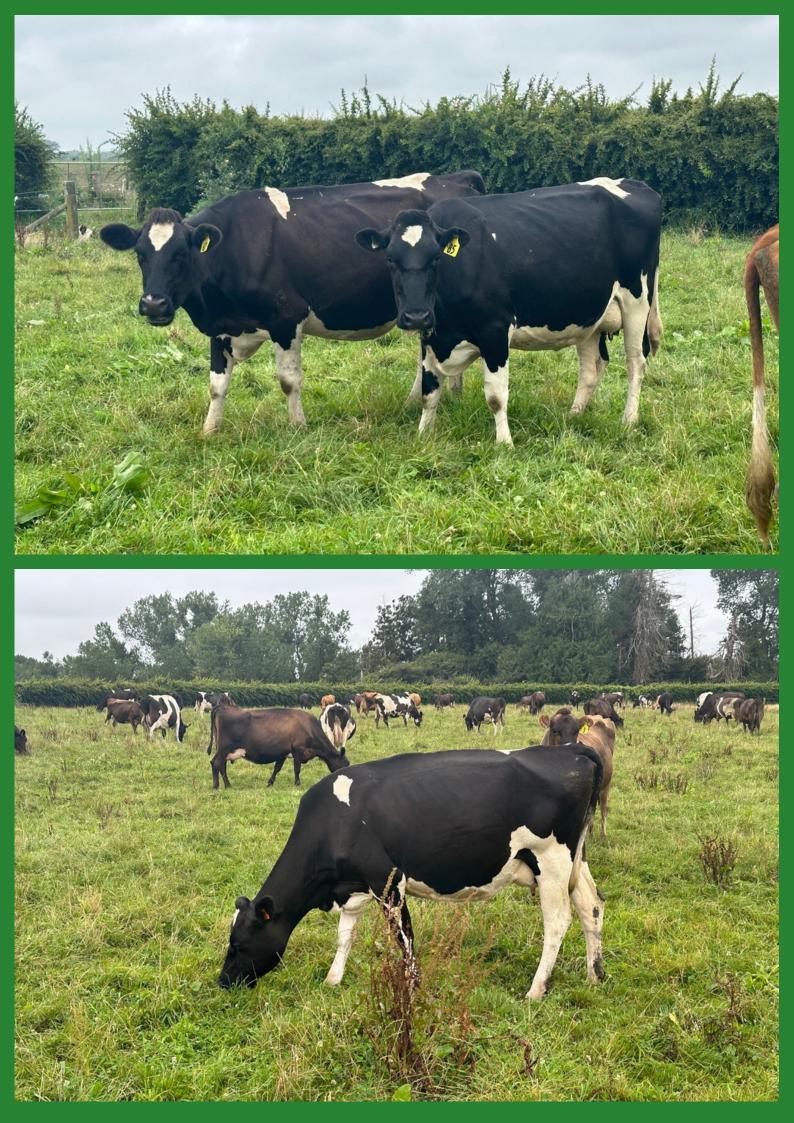

## **Client Details**

| Vendor name/Farm name:                   |     | JSBS          |                      | Agent Ph#: | 027 7                          | 027 707 1271      |  |
|------------------------------------------|-----|---------------|----------------------|------------|--------------------------------|-------------------|--|
| Agent:                                   |     | Jason Roberts |                      | Price:     | \$1,750                        |                   |  |
| Herd Assessment Data                     |     |               |                      |            |                                |                   |  |
| Total Herd Size                          | 133 |               | % Friesian           | 10%        | Calving start date             | 15/07/2024        |  |
| Years of ownership                       | 40  |               | % Jersey             | 30%        | Calving end date               | 10/10/2024        |  |
| Approx sale tally<br>(after culls& drys) |     |               | % Friesian Cross     | 60%        | Weeks AB and<br>company        | 4 Weeks           |  |
| Tally - 2 yr:                            | 45  |               | %Other               |            | AB Breed in calf to            | Friesian & Jersey |  |
| Tally - 3 yr:                            | 37  |               | %BW/Rel              | 174        | Breed(s) natural<br>mated bull | Jersey            |  |
| Tally - 4 yr:                            | 16  |               | %PW/Rel              | 204        | Date bull removed              | 01/01/2024        |  |
| Tally – 5 yr:                            | 11  |               | Rec Anc %            | 50%        | Bull BVD tested                | Yes               |  |
| Tally - 6 yr:                            | 11  |               | Herd tested          | Yes        | Bull BVD vaccinated            | Yes               |  |
| Tally - 7 yr:                            | 7   |               | No. of times yearly? | 3          | Current lepto<br>vaccination   | Yes               |  |
| Tally - 8 yr:                            |     |               | Breeding background  | LIC, CRV   | DNA tested                     |                   |  |
| Tally – 9 yr +:                          |     |               |                      |            | TB status                      | C10               |  |
| Farm Assessment Data                     |     |               |                      |            |                                |                   |  |
| Effective ha.                            | 67  |               | Production/ha.       | 850        | Cows/ha.                       | 3.1               |  |
| Average kg/ms per<br>cow                 | 275 |               | Current SCC          |            |                                |                   |  |
| Replacement Stock                        |     |               |                      |            |                                |                   |  |
| Rising 1 yr heifers tally                |     |               | On farm              |            | \$BW<br>\$PW                   |                   |  |
| Rising 2 yr heifers tally                |     |               | On farm              |            | \$BW<br>\$PW                   |                   |  |
| Additional Information                   |     |               |                      |            |                                |                   |  |

Owned & operated for 40 years! AB Bred, very nice type. System 1. Owner retiring

129 Queen Street, Cambridge, New Zealand Phone: 0800 827 455 Email: admin@byl.co.nz Website: www.byllivestock.co.nz