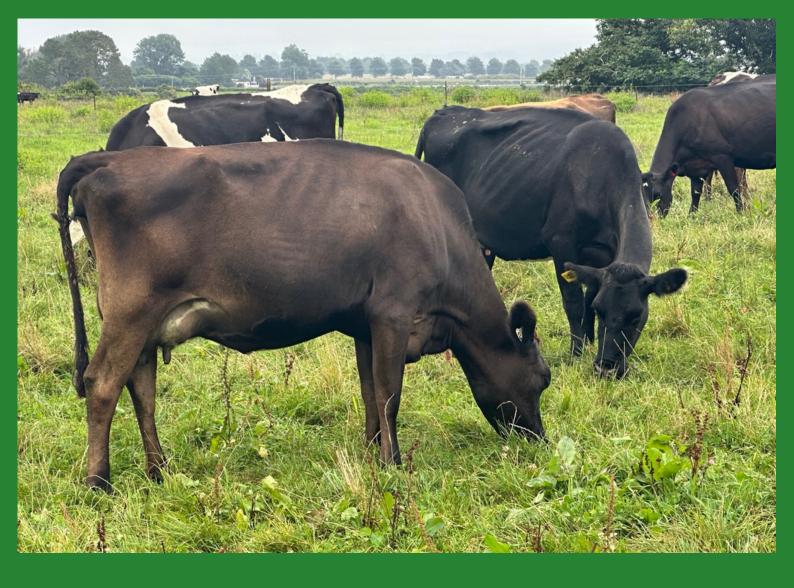

## **Client Details**

| Vendor name/Farm name:                   |     | JSBS          |                      | Agent Ph#: | 027 7                          | 027 707 1271      |  |
|------------------------------------------|-----|---------------|----------------------|------------|--------------------------------|-------------------|--|
| Agent:                                   |     | Jason Roberts |                      | Price:     | \$1,750                        |                   |  |
| Herd Assessment Data                     |     |               |                      |            |                                |                   |  |
| Total Herd Size                          | 133 |               | % Friesian           | 10%        | Calving start date             | 15/07/2024        |  |
| Years of ownership                       | 40  |               | % Jersey             | 30%        | Calving end date               | 10/10/2024        |  |
| Approx sale tally<br>(after culls& drys) |     |               | % Friesian Cross     | 60%        | Weeks AB and<br>company        | 4 Weeks           |  |
| Tally - 2 yr:                            | 45  |               | %Other               |            | AB Breed in calf to            | Friesian & Jersey |  |
| Tally - 3 yr:                            | 37  |               | %BW/Rel              | 174        | Breed(s) natural<br>mated bull | Jersey            |  |
| Tally - 4 yr:                            | 16  |               | %PW/Rel              | 204        | Date bull removed              | 01/01/2024        |  |
| Tally – 5 yr:                            | 11  |               | Rec Anc %            | 50%        | Bull BVD tested                | Yes               |  |
| Tally - 6 yr:                            | 11  |               | Herd tested          | Yes        | Bull BVD vaccinated            | Yes               |  |
| Tally - 7 yr:                            | 7   |               | No. of times yearly? | 3          | Current lepto<br>vaccination   | Yes               |  |
| Tally - 8 yr:                            |     |               | Breeding background  | LIC, CRV   | DNA tested                     |                   |  |
| Tally – 9 yr +:                          |     |               |                      |            | TB status                      | C10               |  |
| Farm Assessment Data                     |     |               |                      |            |                                |                   |  |
| Effective ha.                            | 67  |               | Production/ha.       | 850        | Cows/ha.                       | 3.1               |  |
| Average kg/ms per<br>cow                 | 275 |               | Current SCC          |            |                                |                   |  |
| Replacement Stock                        |     |               |                      |            |                                |                   |  |
| Rising 1 yr heifers tally                |     |               | On farm              |            | \$BW<br>\$PW                   |                   |  |
| Rising 2 yr heifers tally                |     |               | On farm              |            | \$BW<br>\$PW                   |                   |  |
| Additional Information                   |     |               |                      |            |                                |                   |  |

Owned & operated for 40 years! AB Bred, very nice type. System 1. Owner retiring

129 Queen Street, Cambridge, New Zealand Phone: 0800 827 455 Email: admin@byl.co.nz Website: www.byllivestock.co.nz