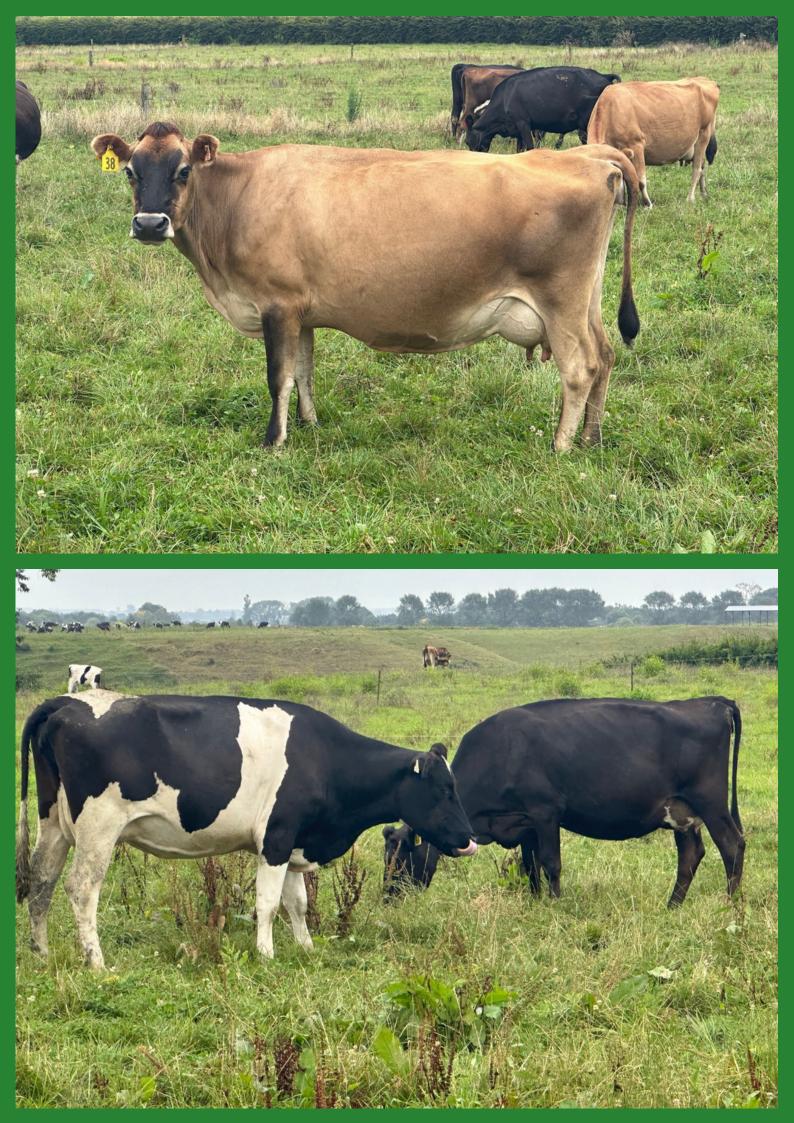

## **Client Details**

| Vendor name/Farm name:                   |     | JSBS          |                      | Agent Ph#: | 027 7                          | 027 707 1271      |  |
|------------------------------------------|-----|---------------|----------------------|------------|--------------------------------|-------------------|--|
| Agent:                                   |     | Jason Roberts |                      | Price:     | \$1,750                        |                   |  |
| Herd Assessment Data                     |     |               |                      |            |                                |                   |  |
| Total Herd Size                          | 133 |               | % Friesian           | 10%        | Calving start date             | 15/07/2024        |  |
| Years of ownership                       | 40  |               | % Jersey             | 30%        | Calving end date               | 10/10/2024        |  |
| Approx sale tally<br>(after culls& drys) |     |               | % Friesian Cross     | 60%        | Weeks AB and<br>company        | 4 Weeks           |  |
| Tally - 2 yr:                            | 45  |               | %Other               |            | AB Breed in calf to            | Friesian & Jersey |  |
| Tally - 3 yr:                            | 37  |               | %BW/Rel              | 174        | Breed(s) natural<br>mated bull | Jersey            |  |
| Tally - 4 yr:                            | 16  |               | %PW/Rel              | 204        | Date bull removed              | 01/01/2024        |  |
| Tally – 5 yr:                            | 11  |               | Rec Anc %            | 50%        | Bull BVD tested                | Yes               |  |
| Tally - 6 yr:                            | 11  |               | Herd tested          | Yes        | Bull BVD vaccinated            | Yes               |  |
| Tally - 7 yr:                            | 7   |               | No. of times yearly? | 3          | Current lepto<br>vaccination   | Yes               |  |
| Tally - 8 yr:                            |     |               | Breeding background  | LIC, CRV   | DNA tested                     |                   |  |
| Tally – 9 yr +:                          |     |               |                      |            | TB status                      | C10               |  |
| Farm Assessment Data                     |     |               |                      |            |                                |                   |  |
| Effective ha.                            | 67  |               | Production/ha.       | 850        | Cows/ha.                       | 3.1               |  |
| Average kg/ms per<br>cow                 | 275 |               | Current SCC          |            |                                |                   |  |
| Replacement Stock                        |     |               |                      |            |                                |                   |  |
| Rising 1 yr heifers tally                |     |               | On farm              |            | \$BW<br>\$PW                   |                   |  |
| Rising 2 yr heifers tally                |     |               | On farm              |            | \$BW<br>\$PW                   |                   |  |
| Additional Information                   |     |               |                      |            |                                |                   |  |

Owned & operated for 40 years! AB Bred, very nice type. System 1. Owner retiring

129 Queen Street, Cambridge, New Zealand Phone: 0800 827 455 Email: admin@byl.co.nz Website: www.byllivestock.co.nz